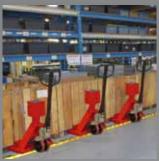

#### PW800™ Pallet Truck Scales

- 5,000lb (2,500kg) Capacity
- Accuracy of ±0.1% of Reading
- High Quality, American-Made Construction
- Large, Easy-to-Read LED Display
- Standard D-Cell Batteries Last up to 400 Hours

# Method 2:

Weigh each package/item being loaded into the container and add the tare weight of the container.