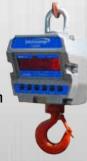

#### **CS3000™** Crane Scales

- Ideal When Lifting the Entire Container
- Available in Capacities to 100,000lb (50,000kg)
- Accuracy of ±1% of Reading
- Wireless Signal up to 300' (90m) Line of Sight