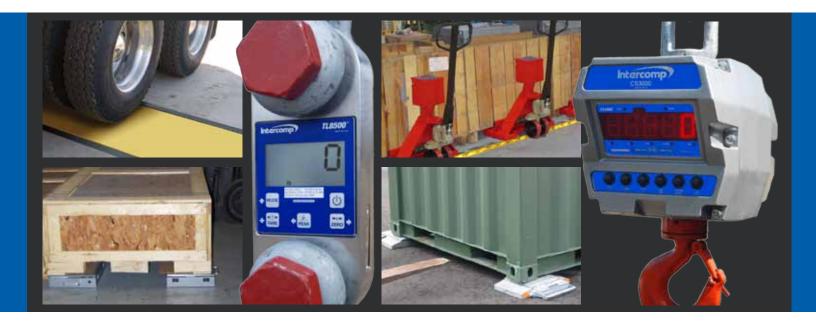

#### **LS-WIM Axle Scales**

- High Accuracy, Weigh-in-Motion Scale
- Capacity of 25 tons Per Axle
- Compact, Easy-to-Install
- Ideal for Any In/Out Gate Operation
- Subtract Vehicle Curb Weight for VGM

#### **CS3000™** Crane Scales

- Ideal When Lifting the Entire Container
- Available in Capacities to 100,000lb (50,000kg)
- Accuracy of ±1% of Reading
- Wireless Signal up to 300' (90m) Line of Sight

#### PT300™ Portable Scales

- Available in a Variety of Capacities
- Accuracy of ±1% of Reading
- Rugged, Lightweight Aluminum Construction
- Highly Portable
- View Total Weight from Any Scale
- Ideal for Containers & Wheel Load Applications

#### TL™ Series Tension Links

- Ideal When Lifting the Entire Container with Spreader Bars/Multiple Pick Points
- Available in a Variety of Capacities
- Highly Accurate
- Wireless Signal up to 300' (90m) Line of Sight
- Compact, Easily Portable

#### PW800™ Pallet Truck Scales

- 5,000lb (2,500kg) Capacity
- Accuracy of ±0.1% of Reading
- High Quality, American-Made Construction
- Large, Easy-to-Read LED Display
- Standard D-Cell Batteries Last up to 400 Hours

### **SW™ Series Portable Scales**

- Can be Arranged to Create Any Size Floor Scale
- Up to 20,000lb (10,000kg) Capacity
- Accuracy of ±0.1% of Reading
- Wireless Indicator Included
- Compact, Easy-to-Store When Not in Use