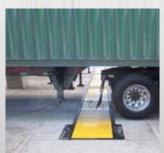

#### **LS-WIM Axle Scales**

- High Accuracy, Weigh-in-Motion Scale
- Capacity of 25 tons Per Axle
- Compact, Easy-to-Install
- Ideal for Any In/Out Gate Operation
- Subtract Vehicle Curb Weight for VGM